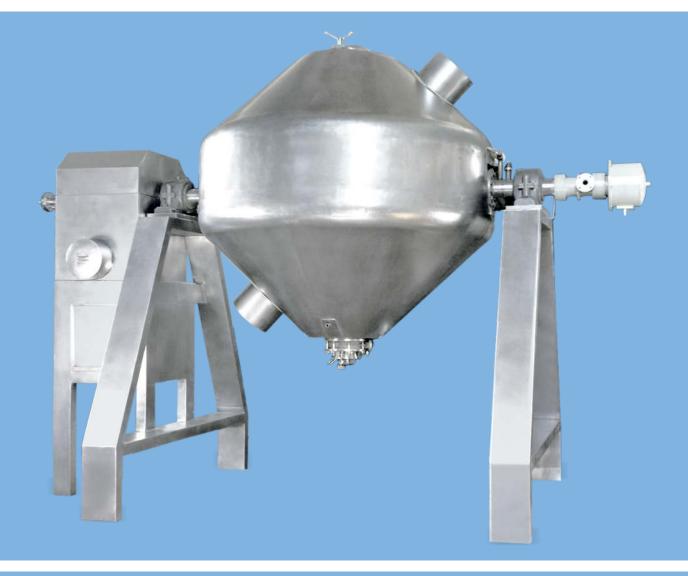

The Roto Cone Dryer with improved technology integrates drying operation under vacuum. The Roto Cone Dryer facilitates enhanced drying efficiency, low temperature operation and economy of process by total solvent recovery. It helps cGMP - based working by achieving optimum dust control, while offering the advantage of efficient charging and discharging of materials. The dryer is also available with an optional thermal medium system.

## SALIENT FEATURES

- Total cGMP finish construction.
- All contact parts in S.S. 316.
- Jacket fabrication to accept varied Heating sources.
- Optimum and continuous vacuum maintenance during processing.
- Working cone totally leak proof during operation.
- Easy loading with quick discharge.
- Uniform Material shuffling over the heated contact surface of cone.
- Suitable size condensers and receivers for solvent collection.
- Preventive controls on Energy heads to maintain operational efficiency.
- Mechanical seals for vacuum and heating sides.

## CAPACITY

100Kgs, 250Kgs, 500Kgs, 750Kgs, 1000Kgs, or custom built to suit customers specifications.

- Vacuum / Gravity & Bin loading system for Minimal Material handeling.
- Can be offered in Nickel, Hestalloy, Titanium and Tantalum.
- All rotating parts are provided with SS Guards for Operator Safety
- Interlocking with Drive through Proximity Switch