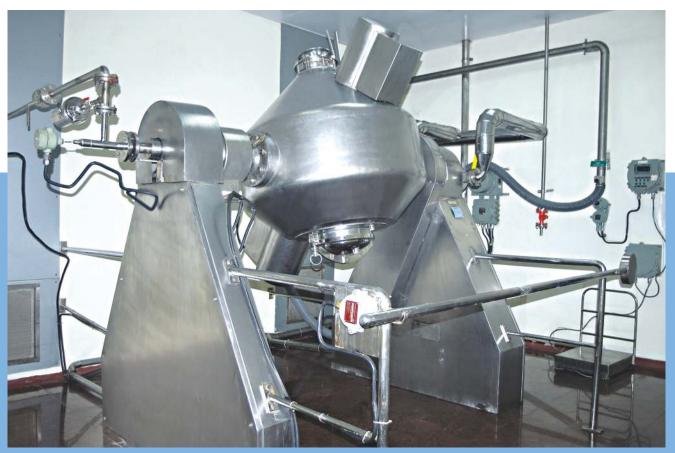

The Roto Cone Dryer with improved technology integrates drying operation under vacuum. The Roto Cone Dryer facilitates enhanced drying efficiency, low temperature operation and economy of process by total solvent recovery. It helps cGMP - based working by achieving optimum dust control, while offering the advantage of efficient charging and discharging of materials. The dryer is also available with an optional thermal medium system.

## SOLVENT RECOVERY SYSTEM

Knife edge chopper blades and the vacuum filter

Easy operational manhole on a single knob.

Specification and technical data are subject to without prior notice