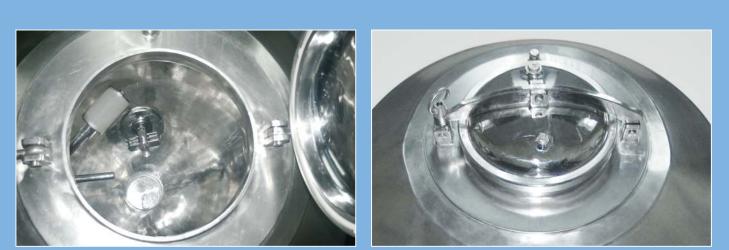

## SOLVENT RECOVERY SYSTEM

Knife edge chopper blades and the vacuum filter

Easy operational manhole on a single knob.

Specification and technical data are subject to without prior notice