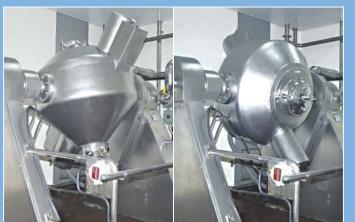

## SOLVENT RECOVERY SYSTEM

Knife edge chopper blades and the vacuum filter

Easy operational manhole on a single knob.

Specification and technical data are subject to without prior notice