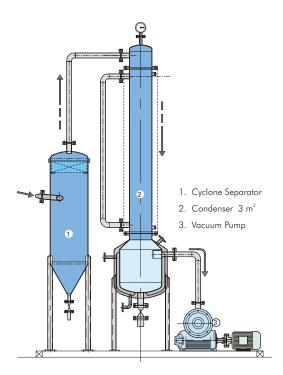

## SOLVENT RECOVERY SYSTEM

Knife edge chopper blades and the vacuum filter

Easy operational manhole on a single knob.

Specification and technical data are subject to without prior notice