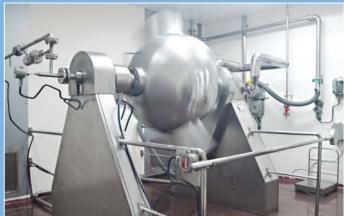

The Roto Cone Dryer with improved technology integrates drying operation under vacuum. The Roto Cone Dryer facilitates enhanced drying efficiency, low temperature operation and economy of process by total solvent recovery. It helps cGMP - based working by achieving optimum dust control, while offering the advantage of efficient charging and discharging of materials. The dryer is also available with an optional thermal medium system.

400 Ltrs. RCVD with 2 nos. choppers.